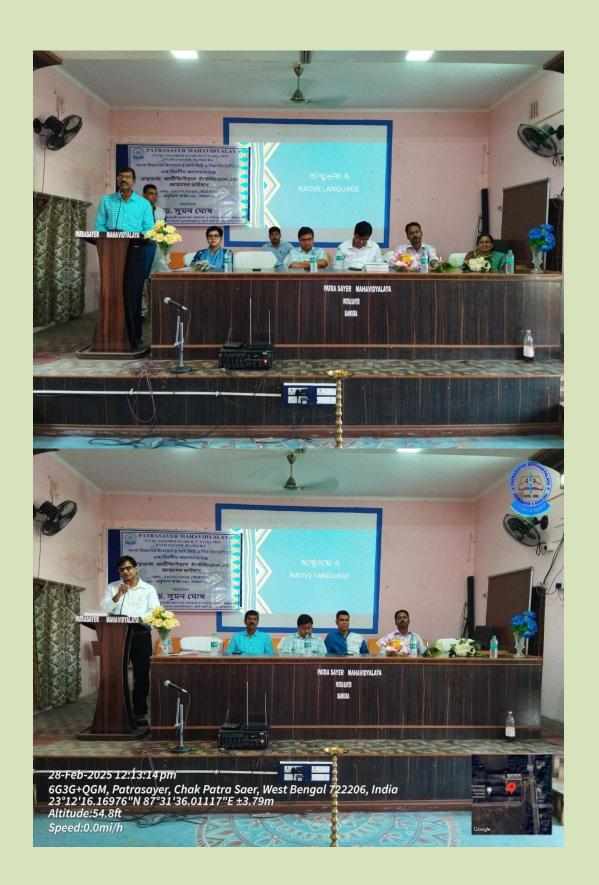

#### Date: 28.02.2025

A one day seminar was organized jointly by IQAC and department of Bengali on 28<sup>th</sup> feb' 2025 at Patrasayer Mahavidyalaya from 11:00am onwards at the seminar hall. The resource person of the seminar was Dr Suman Ghosh, Assistant5 Professor of Bengali, Serampore College,Hoogly. The students along with college faculty enthusiastically participated in the seminar .Dr Dinabandu Kundu gave a welcome speech.

Dr Ghosh gave a speech on Artificial intelligence which has a significantly shaped the future of the Bengali language , transforming how it is used , preserved and developed . He said that AI powered tools like natural language processing (NLP) are already enhancing Bengali language processing, improving translation, transcription and voice recognition systems. He further asserted that with AI, the accessibility of Bengali content on digital platforms will make it easier for speakers of the target language to communicate by using different technologies. AI continues to evolve which empowers contents creators and educators by providing real time language analysis, grammar corrections and personalized learning experiences ensuring that the language remains vibrant and relevant in the digital life.

After the lecture, the students discussed the topic with the resource person for quite some time. Lastly, the seminar was concluded by Dr Sandeep Bar H.O.D department of Bengali with a hearty vote of thanks.